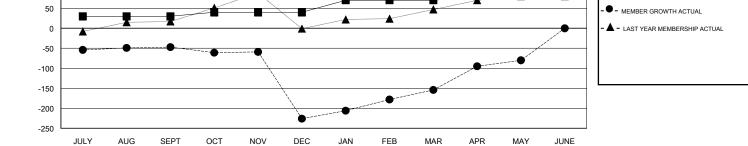

## GMT CA

| Clubs         |               |           |               | Members               |                           |                         |                                                    |
|---------------|---------------|-----------|---------------|-----------------------|---------------------------|-------------------------|----------------------------------------------------|
|               | RESULTS FOR   | 2017-2018 |               | RESULTS FOR 2017-2018 |                           |                         |                                                    |
| QUARTER       | NEW CLUB GOAL | NEW CLUBS | DROPPED CLUBS | QUARTER               | MEMBER GROWTH NET<br>GOAL | MEMBER GROWTH<br>ACTUAL | DROPPED<br>MEMBERS ACTUAL<br>(including transfers) |
| JULY/AUG/SEPT | 1             | 0         | 0             | JULY/AUG/SEPT         | 30                        | 49                      | 88                                                 |
| OCT/NOV/DEC   | 0             | 0         | 5             | OCT/NOV/DEC           | 10                        | 26                      | 200                                                |
| JAN/FEB/MAR   | 1             | 1         | 0             | JAN/FEB/MAR           | 30                        | 128                     | 19                                                 |
| APR/MAY/JUNE  | 0             | 2         | 0             | APR/MAY/JUNE          | 10                        | 89                      | 10                                                 |

100

MEMBER GROWTH NET GOAL