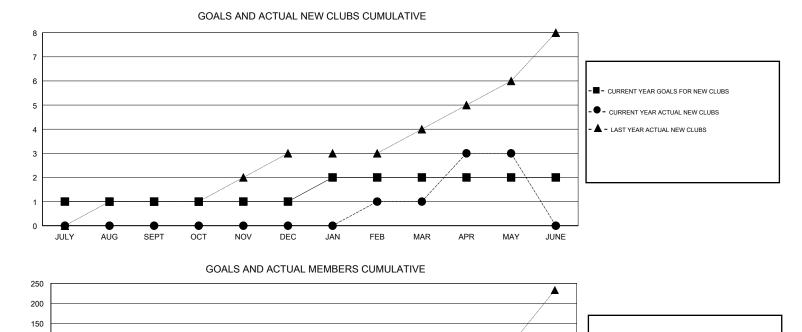

## GMT CA

| Clubs         |               |           |               | Members               |                           |                         |                                                    |
|---------------|---------------|-----------|---------------|-----------------------|---------------------------|-------------------------|----------------------------------------------------|
|               | RESULTS FOR   | 2017-2018 |               | RESULTS FOR 2017-2018 |                           |                         |                                                    |
| QUARTER       | NEW CLUB GOAL | NEW CLUBS | DROPPED CLUBS | QUARTER               | MEMBER GROWTH NET<br>GOAL | MEMBER GROWTH<br>ACTUAL | DROPPED<br>MEMBERS ACTUAL<br>(including transfers) |
| JULY/AUG/SEPT | 1             | 0         | 0             | JULY/AUG/SEPT         | 30                        | 49                      | 88                                                 |
| OCT/NOV/DEC   | 0             | 0         | 5             | OCT/NOV/DEC           | 10                        | 26                      | 200                                                |
| JAN/FEB/MAR   | 1             | 1         | 0             | JAN/FEB/MAR           | 30                        | 128                     | 19                                                 |
| APR/MAY/JUNE  | 0             | 2         | 0             | APR/MAY/JUNE          | 10                        | 89                      | 10                                                 |